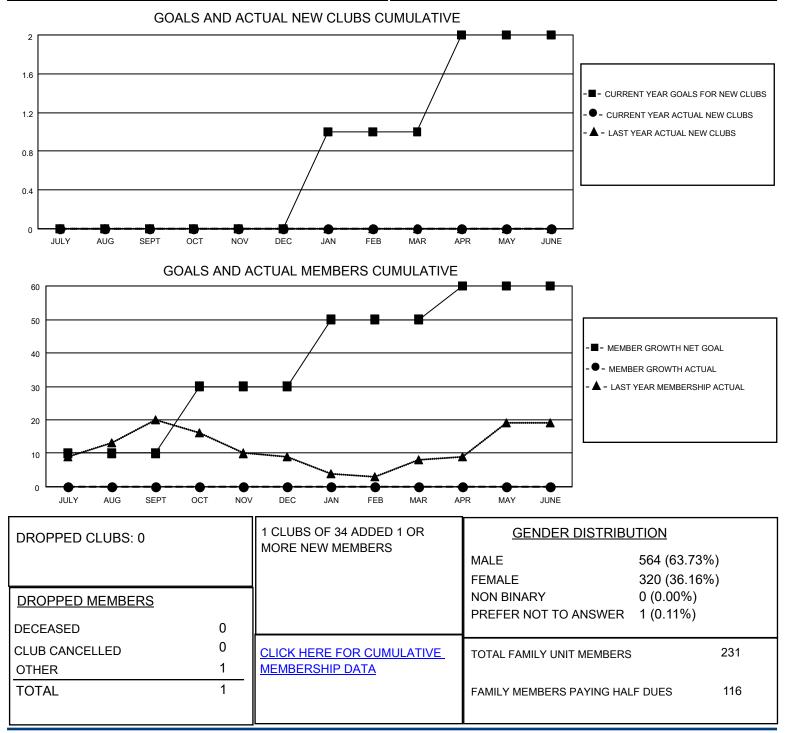

## LOCATION MICHIGAN

District 11 B2

Results as of: 7/31/2022

| Clubs                 |               |           |               | Members               |                         |                         |                                                    |
|-----------------------|---------------|-----------|---------------|-----------------------|-------------------------|-------------------------|----------------------------------------------------|
| RESULTS FOR 2022-2023 |               |           |               | RESULTS FOR 2022-2023 |                         |                         |                                                    |
| QUARTER               | NEW CLUB GOAL | NEW CLUBS | DROPPED CLUBS | QUARTER MEI           | MBER GROWTH NET<br>GOAL | MEMBER GROWTH<br>ACTUAL | DROPPED<br>MEMBERS ACTUAL<br>(including transfers) |
| JULY/AUG/SEPT         | 0             | 0         | 0             | JULY/AUG/SEPT         | 10                      | 1                       | 1                                                  |
| OCT/NOV/DEC           | 0             | 0         | 0             | OCT/NOV/DEC           | 20                      | 0                       | 0                                                  |
| JAN/FEB/MAR           | 1             | 0         | 0             | JAN/FEB/MAR           | 20                      | 0                       | 0                                                  |
| APR/MAY/JUNE          | 1             | 0         | 0             | APR/MAY/JUNE          | 10                      | 0                       | 0                                                  |